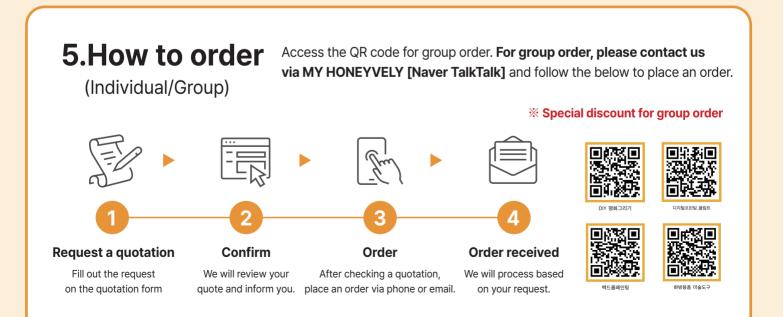

|               | 40 X 50                             |                    |
| 48 X 62<br>:<br>Custom<br>available |               | 48 X 62<br>:<br>Custom<br>available |                    |

\* Domestic pain canvas is available in various sizes.

### **Drawing Tools**

# **4.Drawing Tool**

Drawing tool package for various purposes and expression techniques



### [Drawing Tool QR Code]

https://smartstore.naver.com/sh\_motive/products/8774480367

### [Includes]



Plain canvas / Plain canvas(domestic) / Set of 6 premium brushes / Set of 10 premium brushes / Painting brush / Painting knife / Painting knife 5 types / Low-cost painting knife / Easel for table / Paper palette / Masking tape / Gel stone / Modeling paste / Mini paint set / Set of backdrop painting





# My own DIY hobby



# Check out via QR code!

MY HONEYVELY CS: +82-70-8028-3827

KakaoTalk & Naver SmartStore https://smartstore.naver.com/sh\_motive