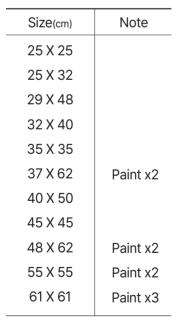

### Product Size Size Info

| Rectangle |          | Square |          |
|-----------|----------|--------|----------|
| No.       | Size(cm) | No.    | Size(cm) |
| 3         | 27 X 19  | 6      | 32 X 32  |
| 6         | 41 X 27  | 8      | 38 X 38  |
| 8         | 45 X 32  | 10     | 45 X 45  |
| 10        | 53 X 41  | 12     | 50 X 50  |
| 20        | 53 X 73  | 20     | 61 X 61  |