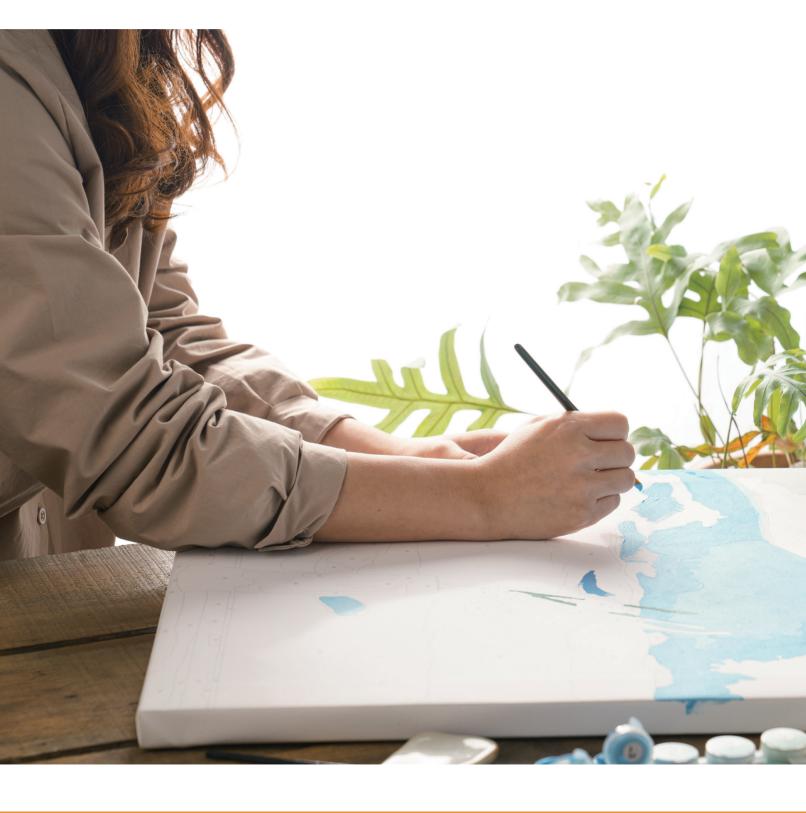

# **1.DIY Oil Painting**

Drawing kit by coloring with oil painting on the numbered template of canvas design

## [DIY Oil Painting]

https://smartstore.naver.com/sh\_motive/products/7865473268

### [Includes]

Canvas template, numbered templates, color template, painting set, manual guide, set of 10 brushes, coating 1ea, pin 1ea, painting hanger 1ea