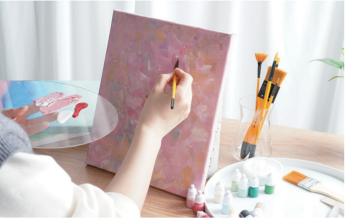

# **1.DIY Oil Painting**

Drawing kit by coloring with oil painting on the numbered template of canvas design

## [DIY Oil Painting]

https://smartstore.naver.com/sh\_motive/products/7865473268